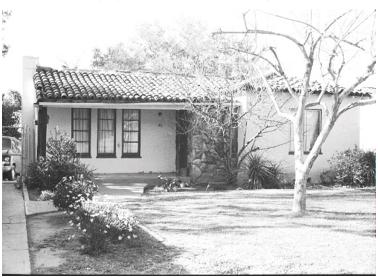

## 86 Terrace St

Original survey photo (ca. 1990)

APN: 5835-002-014 AHAD ID: 17125

Year Built: 1927 (actual) Year Built (Assessor): 1929

Legal Description: Lot 52, Tr. 6267

Quadrant: Not on File

Current Lot Size: Not on File Historic Name: Not on File Style: Spanish Colonial Revival