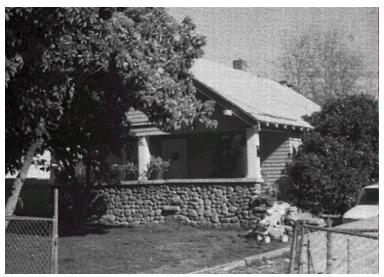

## 2156 Summit Ave

Original survey photo (ca. 1990)

APN: 5837-014-013 AHAD ID: 17061

Year Built: 1906 (estimated) Year Built (Assessor): 1906 Legal Description: Not on File

Quadrant: Not on File

Current Lot Size: Not on File Historic Name: Not on File

Style: Craftsman

Stories: 1

Type: Residence CHRS: 3CS

Building Permits: None on File Alterations: None on File Original Owner: Not on File

Original Owner Occupation: Not on File

Place of Business: Not on File Other Owners: None on File Original Cost: Not on File Original Lot Size: Not on File Moved on to Property: N