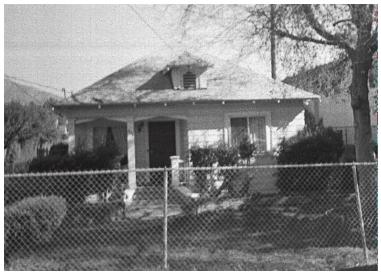

## 2138 Summit Ave

Original survey photo (ca. 1990)

APN: 5837-014-015 AHAD ID: 17059 Legal Description: Not on File Quadrant: Not on File Current Lot Size: Not on File Historic Name: Not on File Style: California Cottage Stories: 1 Type: Residence CHRS: 3CS Building Permits: None on File Alterations: None on File Original Owner: Not on File Original Owner Occupation: Not on File Place of Business: Not on File Other Owners: None on File Original Cost: Not on File Original Lot Size: Not on File Moved on to Property: N Former Addresses: None on File Address Notes: Not on File