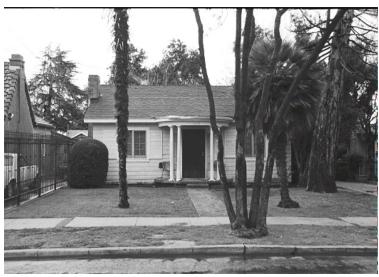

## 602 Stonehurst Dr

Original survey photo (ca. 1990)

APN: 5827-003-016 AHAD ID: 17047

Year Built: 1926 (estimated) Year Built (Assessor): 1926 Legal Description: Not on File

Quadrant: Not on File

Current Lot Size: Not on File Historic Name: Not on File Style: California Cottage