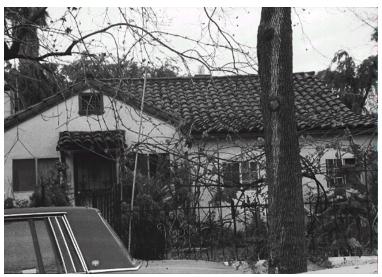

## 568 Stonehurst Dr

Original survey photo (ca. 1990)

APN: 5827-003-020 AHAD ID: 17041

Year Built: 1910 (estimated) Year Built (Assessor): 1910 Legal Description: Not on File

Quadrant: Not on File

Current Lot Size: Not on File Historic Name: Not on File Style: Spanish Colonial Revival