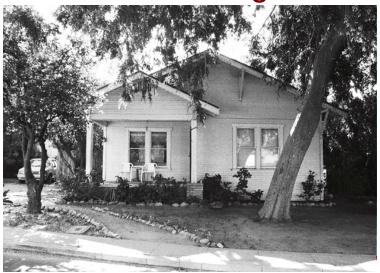

## 2922 Sterling Pl

Original survey photo (ca. 1990)

APN: 5823-016-018 AHAD ID: 17010

Year Built: 1925 (estimated) Year Built (Assessor): 1925 Legal Description: Not on File

Quadrant: Not on File

Current Lot Size: Not on File Historic Name: Not on File Style: California Cottage