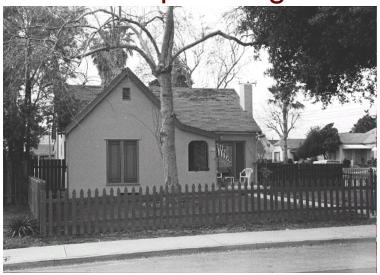

## 2279 Spaulding Pl

Original survey photo (ca. 1990)

APN: 5827-007-002 AHAD ID: 16943

Year Built: 1925 (estimated) Year Built (Assessor): 1925 Legal Description: Not on File

Quadrant: Not on File

Current Lot Size: Not on File Historic Name: Not on File Style: English Period Revival