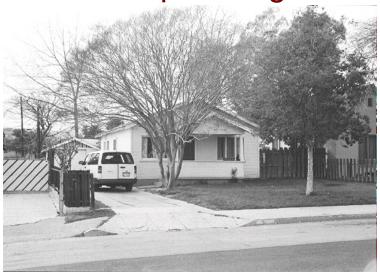

## 2271 Spaulding Pl

Original survey photo (ca. 1990)

APN: 5827-007-004 AHAD ID: 16941

Year Built: 1925 (actual) Year Built (Assessor): 1925

Legal Description: Pt. Lot 9, Tr. 5476

Quadrant: Not on File

Current Lot Size: Not on File Historic Name: Not on File Style: California Cottage