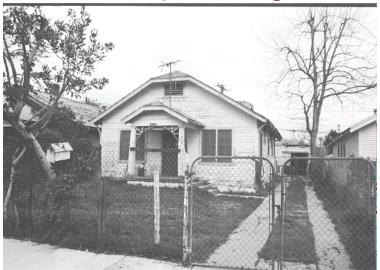

## 2230 Spaulding Pl

Original survey photo (ca. 1990)

APN: 5827-011-038 AHAD ID: 16936

Year Built: 1923 (estimated) Year Built (Assessor): 1923 Legal Description: Not on File

Quadrant: Not on File

Current Lot Size: Not on File Historic Name: Not on File Style: California Cottage