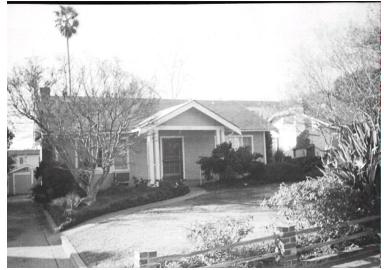

## 1792 Sonoma Dr

Original survey photo (ca. 1990)

APN: 5847-031-009 AHAD ID: 16904 Year Built: 1925 (estimated) Year Built (Assessor): 1925 Legal Description: Not on File Quadrant: Not on File Current Lot Size: Not on File Historic Name: Not on File Style: California Cottage Stories: 1 Type: Residence CHRS: 3CS Building Permits: None on File Alterations: None on File Original Owner: Not on File Original Owner Occupation: Not on File Place of Business: Not on File Other Owners: None on File Original Cost: Not on File Original Lot Size: Not on File Moved on to Property: N Former Addresses: None on File Address Notes: Not on File