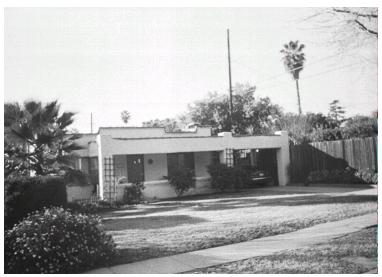

## 1738 Sonoma Dr

Original survey photo (ca. 1990)

APN: 5847-031-016 AHAD ID: 16891

Year Built: 1926 (estimated) Year Built (Assessor): 1926 Legal Description: Not on File

Quadrant: Not on File

Current Lot Size: Not on File Historic Name: Not on File Style: Spanish Colonial Revival