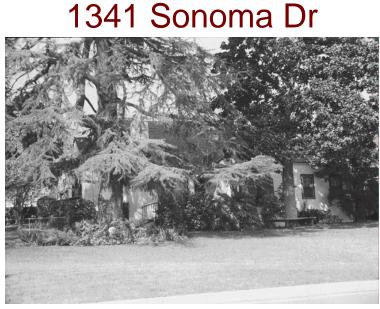

© 2025 Altadena Heritage

Original survey photo (ca. 1990)

APN: 5847-019-001 AHAD ID: 16882 Year Built: 1922 (actual) Year Built (Assessor): 1922 Year Built (Other): 1923 Legal Description: Lot 33, Tr. 804 Quadrant: Not on File Current Lot Size: Not on File Historic Name: Not on File Style: English Period Revival Stories: 1 Type: Residence CHRS: 3CS Architect: Truesdell, Clifford Jr. (attributed to) Builders: Jones, Robert R. (confirmed) Hicks, W.G. (attributed to) (1934) **Building Permits:** 