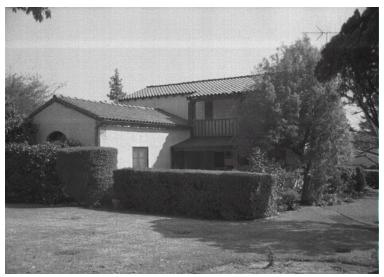

## 1334 Sonoma Dr

Original survey photo (ca. 1990)

APN: 5847-018-017 AHAD ID: 16881

Year Built: 1926 (estimated) Year Built (Assessor): 1926 Legal Description: Not on File

Quadrant: Not on File

Current Lot Size: Not on File Historic Name: Not on File Style: Spanish Colonial Revival