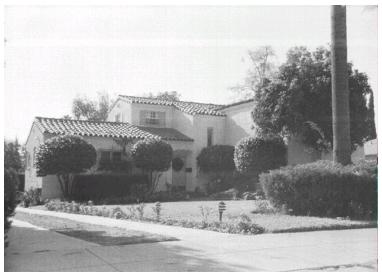

## 1306 Sonoma Dr

Original survey photo (ca. 1990)

APN: 5847-014-002 AHAD ID: 16879

Year Built: 1924 (estimated) Year Built (Assessor): 1924 Legal Description: Not on File

Quadrant: Not on File

Current Lot Size: Not on File Historic Name: Not on File Style: Spanish Colonial Revival

Stories: 2

Type: Residence CHRS: 3CS

Building Permits: None on File Alterations: None on File

Original Owner: Not on File Original Owner Occupation: Not on File

Place of Business: Not on File Other Owners: None on File Original Cost: Not on File Original Lot Size: Not on File Moved on to Property: N