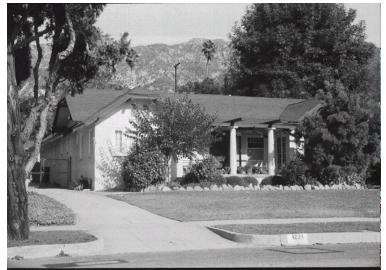

## 1221 Sonoma Dr

Original survey photo (ca. 1990)

APN: 5847-011-017 AHAD ID: 16871 Year Built: 1915 (estimated) Year Built (Assessor): 1915 Year Built (Other): 1916 Legal Description: Lot 7, Tr. 1627 Quadrant: Not on File Current Lot Size: Not on File Historic Name: Not on File Style: Not on File Type: Residence CHRS: Not on File Builder: Brininstool Co. (attributed to) Building Permits: None on File Alterations: None on File Original Owner: Kirker, W.H. & Prentice, James O. Original Owner Occupation: Not on File Place of Business: Not on File Other Owners: