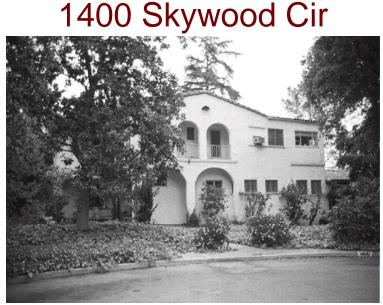

## 1400 Skywood Cir

© 2025 Altadena Heritage

Original survey photo (ca. 1990)

APN: 5846-011-039 AHAD ID: 16862 Year Built: 1927 (actual) Year Built (Assessor): 1927 Legal Description: Lot 9 & Pt. Lot 10, Tr. 4799 Quadrant: Not on File Current Lot Size: Not on File Historic Name: Not on File Style: Spanish Colonial Revival Stories: 2 Type: Residence CHRS: 3CS Builder: Lillie, F.J. (confirmed) Building Permits: None on File Alterations: None on File Original Owner: Lillie, F.J. (Spouse: Isabelle) Original Owner Occupation: Not on File Place of Business: Not on File Other Owners: None on File Original Cost: Not on File Original Lot Size: Not on File Moved on to Property: N Former Addresses: None on File Address Notes: Not on File