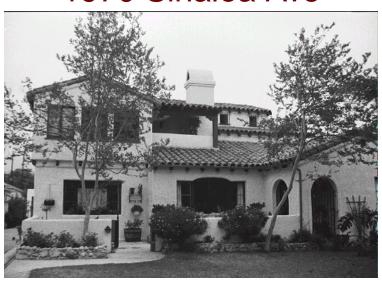

## 1970 Sinaloa Ave

Original survey photo (ca. 1990)

APN: 5847-031-038 AHAD ID: 16816

Year Built: 1926 (actual) Year Built (Assessor): 1926

Legal Description: Lot 72, Tr. 6533

Quadrant: Not on File

Current Lot Size: Not on File Historic Name: Not on File Style: Spanish Colonial Revival