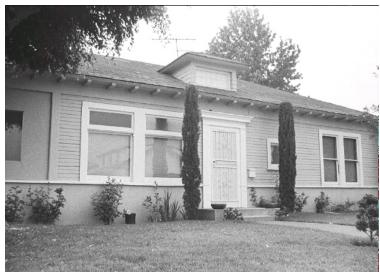

## 1765 Sinaloa Ave

Original survey photo (ca. 1990)

APN: 5851-008-019 AHAD ID: 16807 Year Built: 1926 (estimated) Year Built (Assessor): 1926 Legal Description: Not on File Quadrant: Not on File Current Lot Size: Not on File Historic Name: Not on File Style: Colonial Revival Stories: 1 Type: Residence CHRS: 3CS Building Permits: None on File Alterations: None on File Original Owner: Not on File Original Owner Occupation: Not on File Place of Business: Not on File Other Owners: None on File Original Cost: Not on File Original Lot Size: Not on File Moved on to Property: N Former Addresses: None on File Address Notes: Not on File