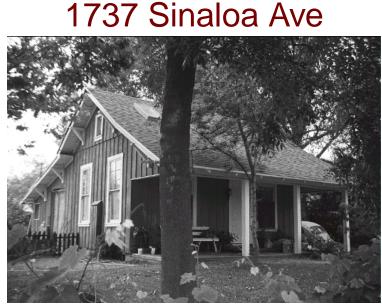

© 2025 Altadena Heritage

Original survey photo (ca. 1990)

**APN: Not on File** AHAD ID: 16804 Year Built: 1914 (estimated) Year Built (Assessor): 1914 Legal Description: Not on File Quadrant: Not on File Current Lot Size: Not on File Historic Name: Beckwith Ranch Style: California Cottage Stories: 1 Type: Residence CHRS: 3CS Building Permits: None on File Alterations: None on File Original Owner: Beckwith, Francis Original Owner Occupation: Not on File Place of Business: Not on File Other Owners: None on File Original Cost: Not on File Original Lot Size: Not on File Moved on to Property: Y Former Addresses: None on File Address Notes: Not on File

## Note:

Orig. Beckwith Ranch house; moved in 1950 from nr 1120 Beverly Wy.

Sources:

© 2025 Altadena Heritage

## 1737 Sinaloa Ave