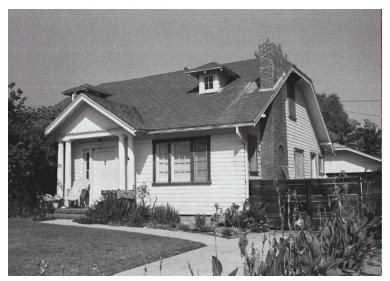

## 1558 Sinaloa Ave

Original survey photo (ca. 1990)

APN: 5851-021-015 AHAD ID: 16798

Year Built: 1925 (actual) Year Built (Assessor): 1925

Legal Description: Lot 37, Tr. 5704

Quadrant: Not on File

Current Lot Size: Not on File Historic Name: Not on File Style: California Cottage