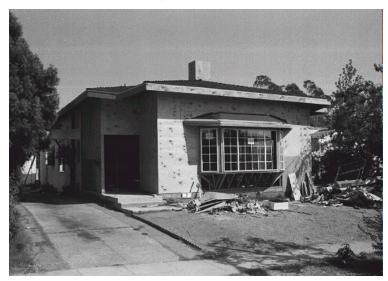

## 1512 Sinaloa Ave

Original survey photo (ca. 1990)

APN: 5851-021-020 AHAD ID: 16786

Year Built: 1925 (actual) Year Built (Assessor): 1925

Legal Description: Lot 42, Tr. 5704

Quadrant: Not on File

Current Lot Size: Not on File Historic Name: Not on File Style: Spanish Colonial Revival