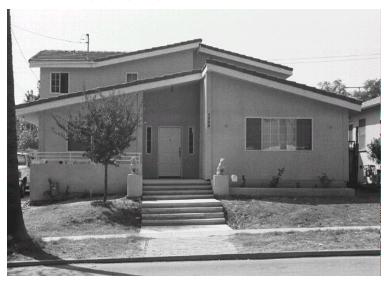

## 1503 Sinaloa Ave

Original survey photo (ca. 1990)

APN: 5851-020-001 AHAD ID: 16783

Year Built: 1924 (estimated) Year Built (Assessor): 1924 Legal Description: Not on File

Quadrant: Not on File

Current Lot Size: Not on File Historic Name: Not on File Style: Spanish Colonial Revival