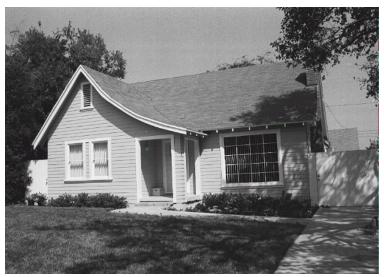

## 1436 Sinaloa Ave

Original survey photo (ca. 1990)

APN: 5851-024-004 AHAD ID: 16781

Year Built: 1927 (actual) Year Built (Assessor): 1927

Legal Description: Lot 51, Tr. 5300

Quadrant: Not on File

Current Lot Size: Not on File Historic Name: Not on File Style: English Period Revival