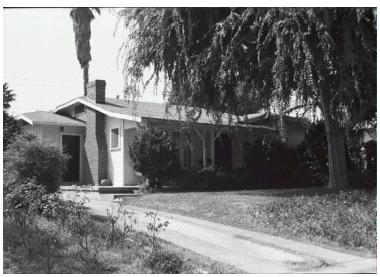

## 1435 Sinaloa Ave

Original survey photo (ca. 1990)

APN: 5851-025-026 AHAD ID: 16780

Year Built: 1923 (actual) Year Built (Assessor): 1923

Legal Description: Lot 43, Tr. 5300

Quadrant: Not on File

Current Lot Size: Not on File Historic Name: Not on File Style: California Cottage