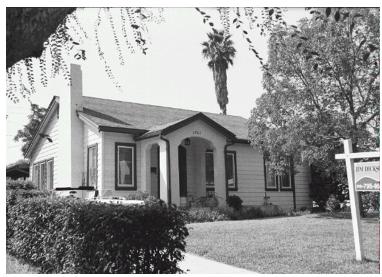

## 1427 Sinaloa Ave

Original survey photo (ca. 1990)

APN: 5851-025-025 AHAD ID: 16779

Year Built: 1923 (actual) Year Built (Assessor): 1923

Legal Description: Lot 42, Tr. 5300

Quadrant: Not on File

Current Lot Size: Not on File Historic Name: Not on File Style: California Cottage

Stories: 1

Type: Residence CHRS: 3CS

Builder: Johnson, S. Russell (confirmed)

Building Permits: None on File

Alterations: None on File

Original Owner: O'Hara, Charles A. Original Owner Occupation: Not on File