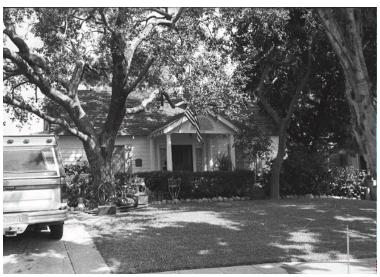

## 1426 Sinaloa Ave

Original survey photo (ca. 1990)

APN: 5851-024-005 AHAD ID: 16778

Year Built: 1924 (estimated) Year Built (Assessor): 1924 Legal Description: Not on File

Quadrant: Not on File

Current Lot Size: Not on File Historic Name: Not on File Style: California Cottage