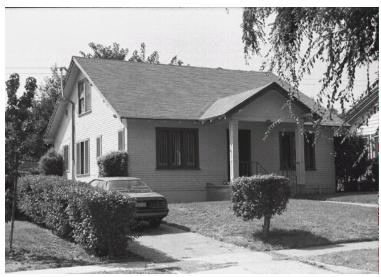

## 1419 Sinaloa Ave

Original survey photo (ca. 1990)

APN: 5851-025-024 AHAD ID: 16777

Year Built: 1923 (estimated) Year Built (Assessor): 1923 Legal Description: Not on File

Quadrant: Not on File

Current Lot Size: Not on File Historic Name: Not on File Style: California Cottage