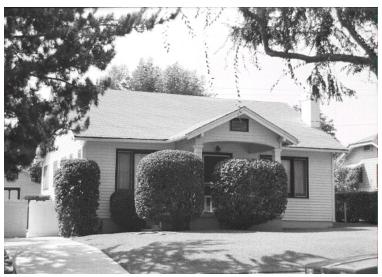

## 1401 Sinaloa Ave

Original survey photo (ca. 1990)

APN: 5851-025-022 AHAD ID: 16773

Year Built: 1924 (estimated) Year Built (Assessor): 1924 Legal Description: Not on File

Quadrant: Not on File

Current Lot Size: Not on File Historic Name: Not on File Style: California Cottage