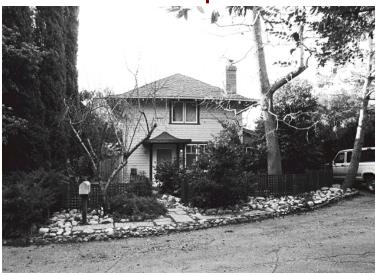

## 37 Silver Spruce Ln

Original survey photo (ca. 1990)

APN: 5832-020-007 AHAD ID: 16765

Year Built: 1912 (estimated) Year Built (Assessor): 1912 Legal Description: Not on File

Quadrant: Not on File

Current Lot Size: Not on File Historic Name: Not on File