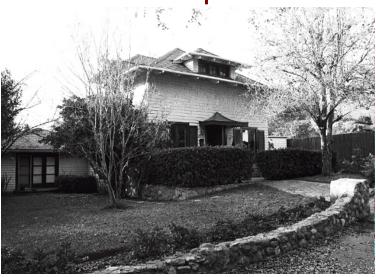

## 29 Silver Spruce Ln

Original survey photo (ca. 1990)

APN: 5832-020-008 AHAD ID: 16763

Year Built: 1912 (estimated) Year Built (Assessor): 1912 Legal Description: Not on File

Quadrant: Not on File

Current Lot Size: Not on File Historic Name: Not on File