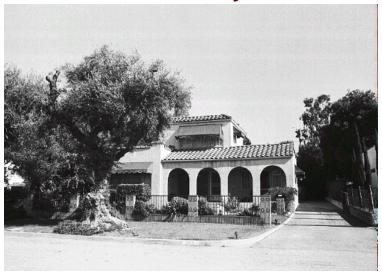

## 975 Shelly St

Original survey photo (ca. 1990)

APN: 5823-010-001 AHAD ID: 16739

Year Built: 1930 (estimated) Year Built (Assessor): 1930 Legal Description: Not on File

Quadrant: Not on File

Current Lot Size: Not on File Historic Name: Not on File Style: Spanish Colonial Revival