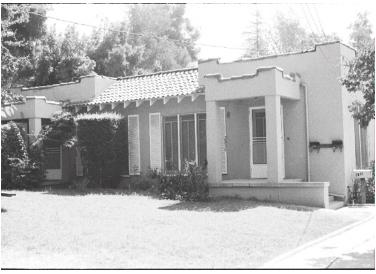

## 2816 Santa Anita Ave

Original survey photo (ca. 1990)

APN: Not on File AHAD ID: 16641

Year Built: 1927 (estimated) Legal Description: Not on File

Quadrant: Not on File

Current Lot Size: Not on File Historic Name: Not on File Style: Spanish Colonial Revival