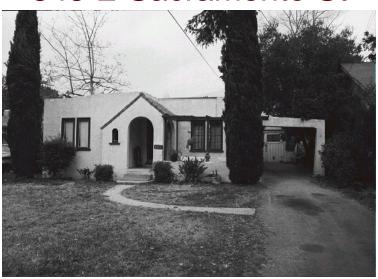

## 845 E Sacramento St

Original survey photo (ca. 1990)

APN: 5845-028-016 AHAD ID: 16586

Year Built: 1925 (estimated) Year Built (Assessor): 1925 Legal Description: Not on File

Quadrant: Not on File

Current Lot Size: Not on File Historic Name: Not on File Style: Spanish Colonial Revival