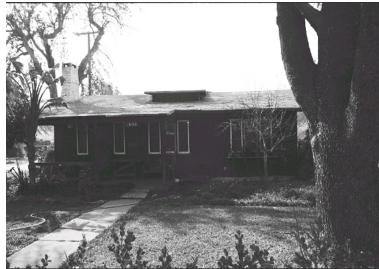

## 630 E Sacramento St

Original survey photo (ca. 1990)

APN: 5839-028-013 AHAD ID: 16564 Year Built: 1923 (estimated) Year Built (Assessor): 1923 Legal Description: Not on File Quadrant: Not on File Current Lot Size: Not on File Historic Name: Not on File Style: Craftsman Stories: 1 Type: Residence CHRS: 3CS Building Permits: None on File Alterations: None on File Original Owner: Not on File Original Owner Occupation: Not on File Place of Business: Not on File Other Owners: None on File Original Cost: Not on File Original Lot Size: Not on File Moved on to Property: N Former Addresses: None on File Address Notes: Not on File