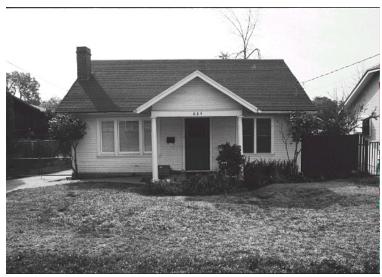

## 624 E Sacramento St

Original survey photo (ca. 1990)

APN: 5839-028-012 AHAD ID: 16563

Year Built: 1924 (actual) Year Built (Assessor): 1924

Legal Description: Pt. Lots 57 & 58, Tr. 322

Quadrant: Not on File