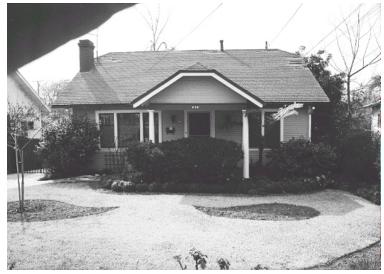

## 616 E Sacramento St

Original survey photo (ca. 1990)

APN: 5839-028-011 AHAD ID: 16561 Year Built: 1924 (actual) Year Built (Assessor): 1924 Legal Description: Pt. Lots 57 & 58, Tr. 322 Quadrant: Not on File Current Lot Size: Not on File Historic Name: Not on File Style: California Cottage Stories: 1 Type: Residence CHRS: 3CS Builder: Gustafson, E.G. (confirmed) Building Permits: None on File Alterations: None on File Original Owner: Gustafson, E.G. Original Owner Occupation: Not on File Place of Business: Not on File Other Owners: None on File Original Cost: Not on File Original Lot Size: Not on File Moved on to Property: N Former Addresses: