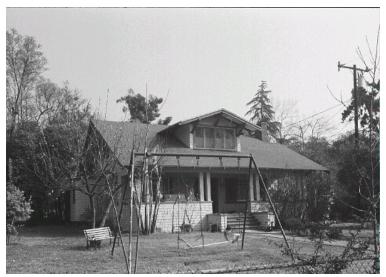

## 481 E Sacramento St

Original survey photo (ca. 1990)

APN: 5839-015-013 AHAD ID: 16552

Year Built: 1912 (estimated) Year Built (Assessor): 1912 Year Built (Other): 1914

Legal Description: Not on File

Quadrant: Not on File