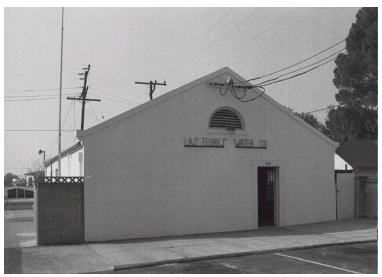

## 428 E Sacramento St

Original survey photo (ca. 1990)

APN: 5839-024-016 AHAD ID: 16546

Year Built: 1920 (estimated) Year Built (Assessor): 1920 Legal Description: Not on File

Quadrant: Not on File

Current Lot Size: Not on File Historic Name: Not on File