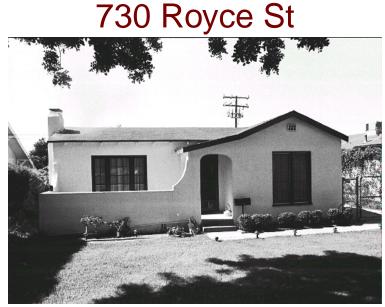

© 2025 Altadena Heritage

Original survey photo (ca. 1990)

APN: 5823-024-017 AHAD ID: 16490 Year Built: 1926 (estimated) Year Built (Assessor): 1926 Legal Description: Not on File Quadrant: Not on File Current Lot Size: Not on File Historic Name: Not on File Style: California Cottage Stories: 1 Type: Residence CHRS: 3CS Building Permits: None on File Alterations: None on File Original Owner: Not on File Original Owner Occupation: Not on File Place of Business: Not on File Other Owners: None on File Original Cost: Not on File Original Lot Size: Not on File Moved on to Property: N Former Addresses: None on File Address Notes: Not on File

## 730 Royce St

California Historical Resource Status (CHRS) Codes Key

| Code<br>1S | Description<br>Individual property listed in National Register by the Keeper. Listed in the California<br>Register.               |
|------------|-----------------------------------------------------------------------------------------------------------------------------------|
| 3CD        | Appears eligible for California Register as a contributor to a California Register eligible district through a survey evaluation. |
| 3CS        | Appears eligible for California Register as an individual property through survey evaluation.                                     |
| 3S         | Appears eligible for National Register as an individual property through survey                                                   |