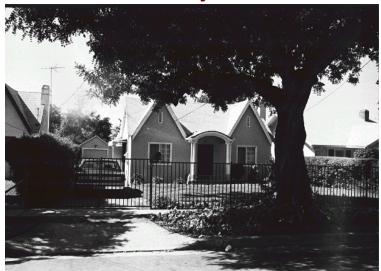

## 716 Royce St

Original survey photo (ca. 1990)

APN: 5823-024-019 AHAD ID: 16486

Year Built: 1925 (estimated) Year Built (Assessor): 1925 Legal Description: Not on File

Quadrant: Not on File

Current Lot Size: Not on File Historic Name: Not on File Style: English Period Revival