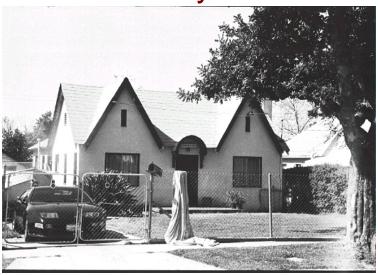

## 708 Royce St

Original survey photo (ca. 1990)

APN: 5823-024-020 AHAD ID: 16484

Year Built: 1925 (actual) Year Built (Assessor): 1925

Legal Description: Pt. Lot 11, L.W. Giddings Tr.

Quadrant: Not on File