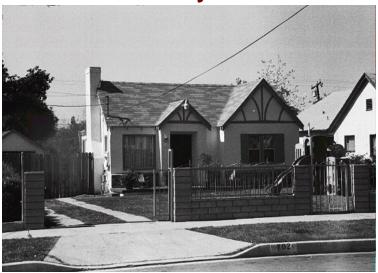

## 702 Royce St

Original survey photo (ca. 1990)

APN: 5854-001-005 AHAD ID: 16482

Year Built: 1925 (estimated) Year Built (Assessor): 1925 Legal Description: Not on File

Quadrant: Not on File

Current Lot Size: Not on File Historic Name: Not on File Style: English Period Revival

Stories: 1

Type: Residence CHRS: 3CS

Building Permits: None on File Alterations: None on File

Original Owner: Not on File

Original Owner Occupation: Not on File

Place of Business: Not on File Other Owners: None on File Original Cost: Not on File Original Lot Size: Not on File Moved on to Property: N