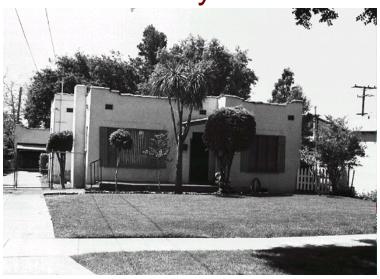

## 636 Royce St

Original survey photo (ca. 1990)

APN: 5828-026-015 AHAD ID: 16473

Year Built: 1926 (actual) Year Built (Assessor): 1926

Legal Description: Pt. Lot 40, Tr. 6386

Quadrant: Not on File

Current Lot Size: Not on File Historic Name: Not on File Style: Spanish Colonial Revival