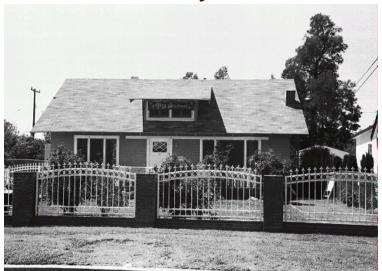

## 612 Royce St

Original survey photo (ca. 1990)

APN: 5828-026-018 AHAD ID: 16469

Year Built: 1924 (estimated) Year Built (Assessor): 1924 Legal Description: Not on File

Quadrant: Not on File

Current Lot Size: Not on File Historic Name: Not on File Style: California Cottage