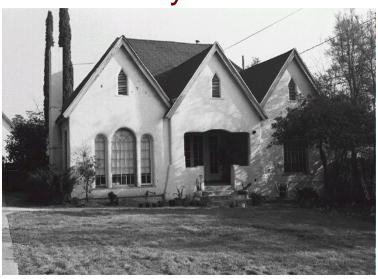

## 3312 Raymond Ave

Original survey photo (ca. 1990)

APN: 5833-004-047 AHAD ID: 16278

Year Built: 1925 (estimated) Year Built (Assessor): 1925 Legal Description: Not on File

Quadrant: Not on File

Current Lot Size: Not on File Historic Name: Not on File Style: English Period Revival

Stories: 1

Type: Residence CHRS: 3CS

Builder: Janes, E.P. (attributed to) Building Permits: None on File

Alterations: None on File Original Owner: Not on File

Original Owner Occupation: Not on File

Place of Business: Not on File Other Owners: None on File Original Cost: Not on File Original Lot Size: Not on File Moved on to Property: N

Former Addresses: None on File Address Notes: Not on File

Note:

Built together w/3314 Raymond

© 2025 Altadena Heritage