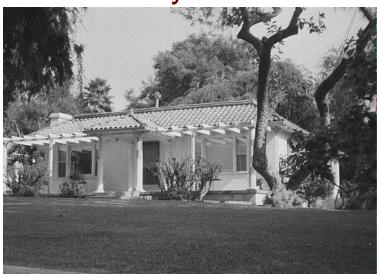

## 2598 Raymond Ave

Original survey photo (ca. 1990)

APN: 5835-032-021 AHAD ID: 16256

Year Built: 1926 (estimated) Legal Description: Not on File

Quadrant: Not on File

Current Lot Size: Not on File Historic Name: Not on File