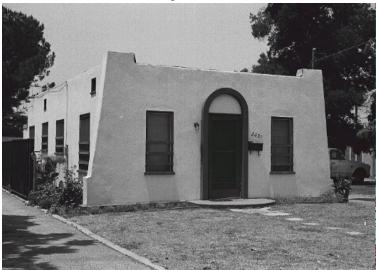

## 2081 Raymond Ave

Original survey photo (ca. 1990)

APN: 5836-031-023 AHAD ID: 16246

Year Built: 1926 (estimated) Year Built (Assessor): 1926 Legal Description: Not on File

Quadrant: Not on File

Current Lot Size: Not on File Historic Name: Not on File Style: Mediterranean

Stories: 1

Type: Residence CHRS: 3CS

Building Permits: None on File Alterations: None on File Original Owner: Not on File

Original Owner Occupation: Not on File

Place of Business: Not on File Other Owners: None on File Original Cost: Not on File Original Lot Size: Not on File Moved on to Property: N