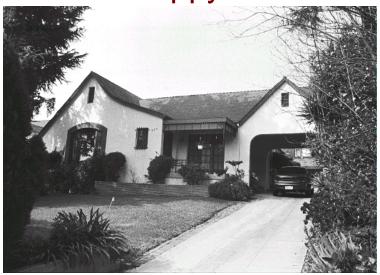

## 985 E Poppyfields Dr

Original survey photo (ca. 1990)

APN: 5844-005-010 AHAD ID: 16180

Year Built: 1932 (actual) Year Built (Assessor): 1932

Legal Description: Lot 10, Blk. F, Tr. 6954

Quadrant: Not on File