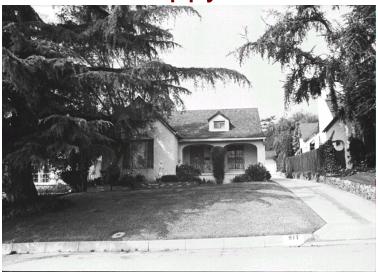

## 977 E Poppyfields Dr

Original survey photo (ca. 1990)

APN: 5844-005-009 AHAD ID: 16178

Year Built: 1934 (actual) Year Built (Assessor): 1934 Legal Description: Not on File

Quadrant: Not on File

Current Lot Size: Not on File Historic Name: Not on File Style: English Period Revival