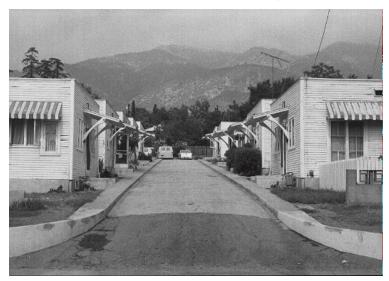

## 701 E Pine St

Original survey photo (ca. 1990)

APN: 5841-029-001 AHAD ID: 16077

Year Built: 1950 (estimated) Year Built (Assessor): 1950 Legal Description: Not on File

Quadrant: Not on File

Current Lot Size: Not on File Historic Name: Not on File

## 701 E Pine St

Note: 10 units

Sources:

Information from William Wilson Co. real estate files

California Historical Resource Status (CHRS) Codes Key

| Code<br>1S | Description Individual property listed in National Register by the Keeper. Listed in the California Register.                     |
|------------|-----------------------------------------------------------------------------------------------------------------------------------|
| 3CD        | Appears eligible for California Register as a contributor to a California Register eligible district through a survey evaluation. |
| 3CS        | Appears eligible for California Register as an individual property through survey evaluation.                                     |
| 3S         | Appears eligible for National Register as an individual property through survey evaluation.                                       |